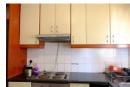

The kitchen is fully fitted with electric hob, under counter over and extractor fan and designed open plan with a combined dining

Three bedrooms with a family sized bathroom, including a master en-suite with shower and toilet complete the comfort of the family.