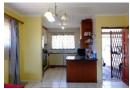

The kitchen is fully fitted with electric hob, under counter over and extractor fan and designed open plan with a combined dining

Three bedrooms with a family sized bathroom, including a master en-suite with shower and toilet complete the comfort of the family.